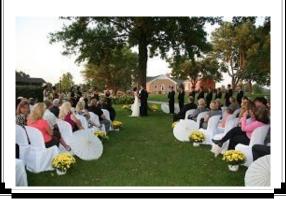

## The Ceremony

A wedding ceremony may be performed at The Rail Golf Course in conjunction with the reception. Our elegant outdoor setting is perfect for your special occasion. With seating up to 150, your guests will be comfortable throughout the entire ceremony.