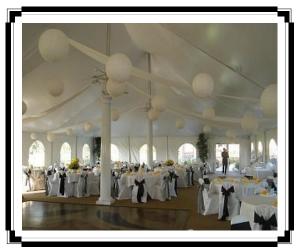

### The Rail Wedding Facility

Experience the elegance and warmth of our beautiful wedding facility which overlooks one of Springfield's finest golf courses. From the initial phone call to the day after your event, The Rail Staff will give you and experience you will never forget. Enjoy a beautiful sunset or a refreshing evening breeze at our elegant outdoor tent nestled around the stunning golf course landscape. Invite your photographer to capture your special day with beautiful bridal pictures. Your reception will be held in a 4000 sq. ft. heated and air conditioned tent. With seating up to 300 and an elegant etched dance floor, our facility is unmatched in quality and service.

## **Decorations**

You can decorate the tent as little or as extreme as you can imagine. Permanent fixtures are not allowed to be attached to the tents interior or exterior. Our staff would be happy to assist you with any decorating ideas you may have.