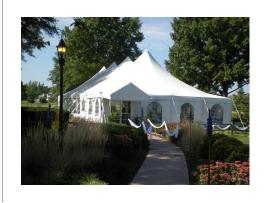

### The Rail Wedding Facility

Experience the elegance and warmth of our beautiful wedding facility which overlooks one of Springfield's finest golf courses. From the initial phone call to the day after your event, The Rail Staff will give you and experience you will never forget. Enjoy a beautiful sunset or a refreshing evening breeze at our elegant outdoor tent nestled around the stunning golf course landscape. Invite your photographer to capture your special day with beautiful bridal pictures. Your reception will be held in a 4000 sq. ft. heated and air conditioned tent. With seating up to 300 and an elegant etched dance floor, our facility is unmatched in quality and service.

# **Rental Details**

- 6 Hours of Rental Time
- Seating up to 300
- (10) 8' tables for (head table, food tables, DJ, etc)
- White linens for round tables
- Set up and clean up before and after event
- No catering restrictions
- Two bartenders
- Pre-ceremony/reception in grass courtyard